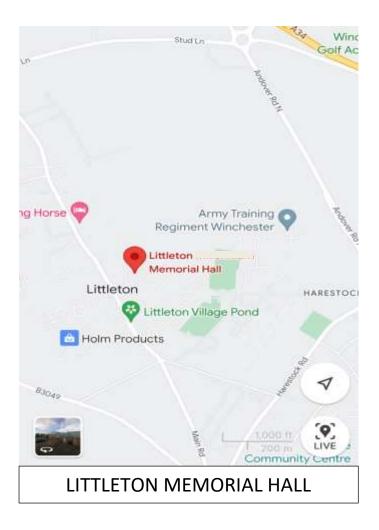

## **Directions to Littleton Memorial Hall**

**From M3 or A34**: Exit M3 at junction 9 and take the A34 North. Exit A34 at Three Maids Hill, Winchester. At the roundabout, take the 3rd exit, to Littleton. At the end of the road turn left to Littleton. The Hall Way is a turning on the left soon after passing the Running Horse pub.

From Romsey Road: Follow Chilbolton Avenue and then left into Stockbridge Road.

**From Stockbridge Road**: Travel out of Winchester until the edge of town, pass the turning to Newbury (A34) on your right and take next right to Littleton. The Hall Way is a turning on the right soon after passing the duck pond.

**From Andover Road**: Take Harestock Road, turn into Kennel Lane for Littleton. Join Main Road. The Hall Way is a turning on the right soon after passing the duck pond.